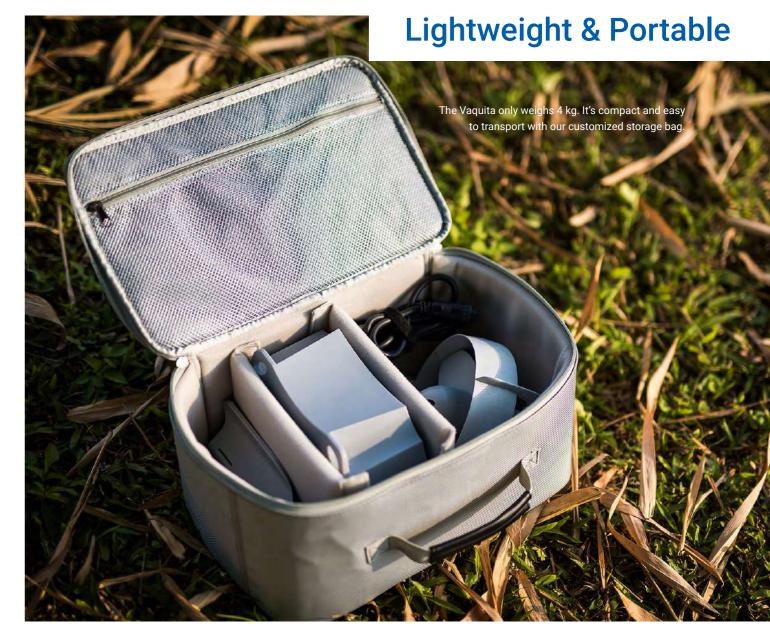

## Specs

| Running Time | 70 min (full speed), 5 hr (half speed) |  |
|--------------|----------------------------------------|--|
| Total Weight | 4 kg                                   |  |
| Adapters     | US fin, SUP fin, Universal adapter     |  |
| Control      | Wireless remote, 8 speeds forward      |  |
| Battery      | 324 Wh, Lithium-ion                    |  |