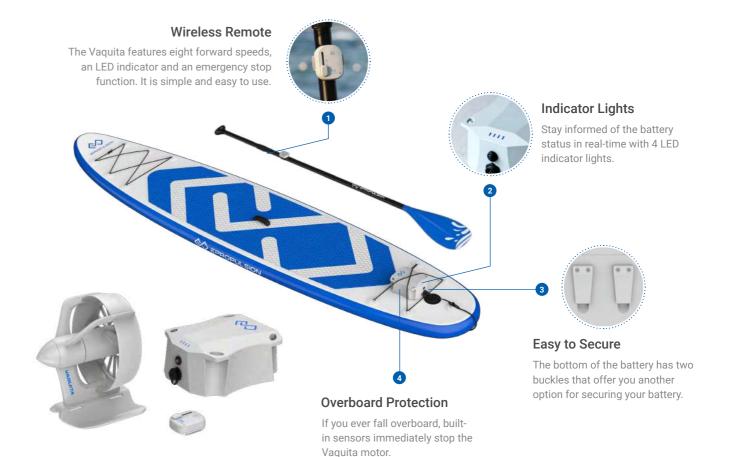

## Specs

| Running Time | 70 min (full speed), 5 hr (half speed) |  |
|--------------|----------------------------------------|--|
| Total Weight | 4 kg                                   |  |
| Adapters     | US fin, SUP fin, Universal adapter     |  |
| Control      | Wireless remote, 8 speeds forward      |  |
| Battery      | 324 Wh, Lithium-ion                    |  |